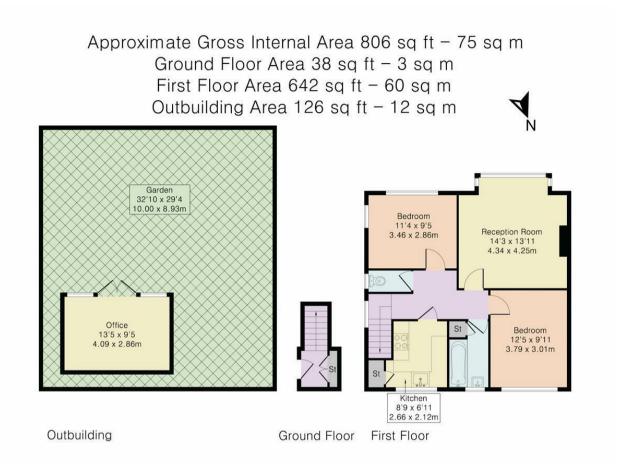

## The Glade, Winchmore Hill

£1,900 Per Calendar Month

- \*\*OPEN DAY 14TH JUNE 2025 BY APPOINTMENT ONLY\*\*
- Minimum Employed Income: £57,000/year
- Two Bedroom Maisonette
- First Floor
- Private Garden
- Available 11th August 2025
- Within Catchment of Eversley & Grange Park Primary Schools
- Within Catchment of Highlands School
- Walking Distance to Winchmore Hill Mainline Station (Moorgate approx 30 mins).
- Unfurnished

\*\*Minimum Employed Income - £57,000/year\*\*

Havilands are pleased to offer To Let, this TWO BEDROOM MAISONETTE located on The Glade, N21. Available from 11/08/25, the property is comprised of two double bedrooms, lounge/diner, kitchen, family bathroom and separate WC. The property also benefits from its own private rear garden.

Offered UNFURNISHED, the property is situated on the FIRST FLOOR and also boasts a home office in the garden.

Within walking distance of the property is Winchmore Hill Mainline Station, offering direct rail links into central London (Moorgate approx 30 mins) with connections to Overground, Underground & Thameslink services. The property also falls within the catchment area of a number of sought after local schools including Eversley & Grange Park Primary Schools in addition to Highlands School.